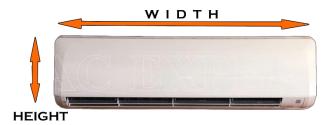

#### PLEASE CHECK YOU HAVE ENOUGH WALL SPACE INSIDE

**MEASUREMENTS MITSUBISHI AVANTI: 2.5 – 5KW** 

INDOOR UNIT DIMENSIONS

880mm wide 350mm high

MEASUREMENT MITSUBISHI BRONTE: 7.1 – 8.0KW

INDOOR UNIT DIMENSIONS

1200mm wide 360mm high

#### MIDEA INDOOR UNIT DIMENSIONS - SLIGHTLY SMALLER THAN Mitsubishi

2.5kw = 805mm 5kw = 1080mm 9kw = 1260mm

3.5kw 7kw

All Midea need 350mm height allowance