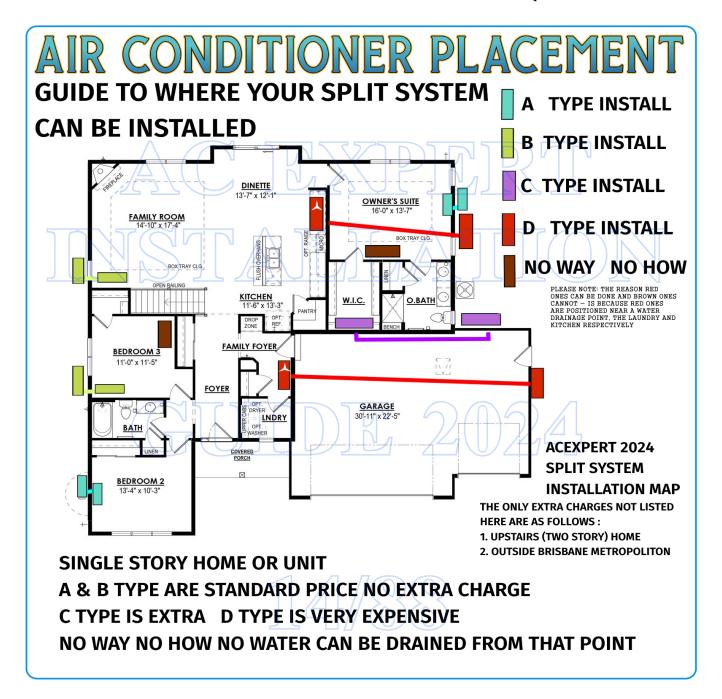

Please see the Installation diagram second page. Install must be an A or B type. If install is a C or D or upstairs, there will be extra charges as listed on the diagram. The extra rarely exceeds 500 for the hardest install.

# AIR CONDITIONING EXPERT

INSTALLATION DIAGRAM BELOW. A AND B ARE COVERED BY QUOTED PRICE ABOVE

## **INSTALLATION CHARGES:**

A AND B: STANDARD PRICE AS QUOTED. NO MORE TO PAY (90% OF JOBS)

A AND B : (UPSTAIRS) STANDARD PRICE + 150
C STANDARD PRICE + 150

C UPSTAIRS STANDARD PRICE + 150 + 150

D STANDARD PRICE + 400 EASY +500 HARD

D UPSTAIRS NO CHANCE / NOPE / NU – UH / CAN'T MAKE ME