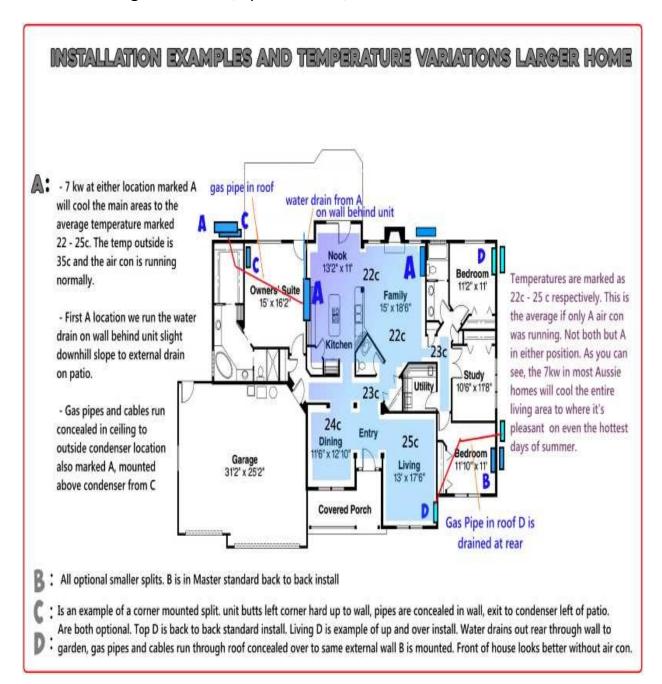

# TEMPERATURE VARIATIONS INSIDE THE HOME COOLED WITH SPLIT SYSTEMS

35 Degrees outside, Split set at 22, all windows and doors closed