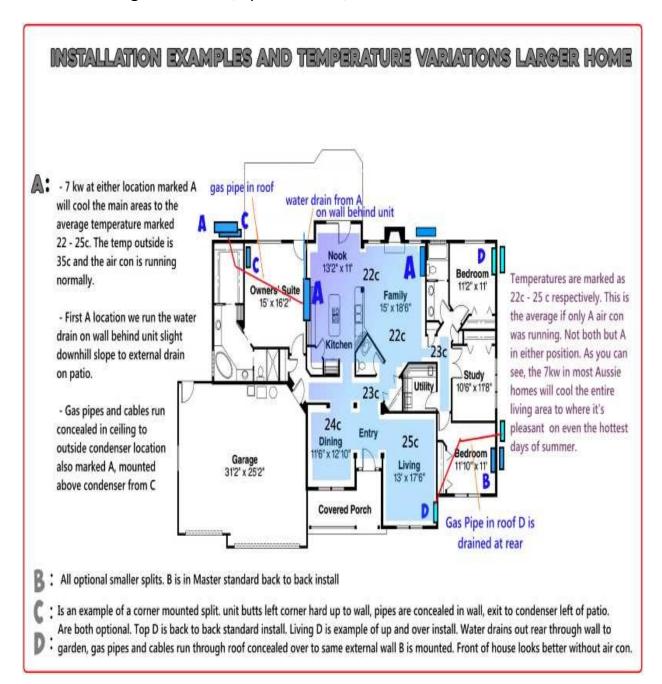

## TEMPERATURE VARIATIONS INSIDE THE HOME COOLED WITH SPLIT SYSTEMS

35 Degrees outside, Split set at 22, all windows and doors closed