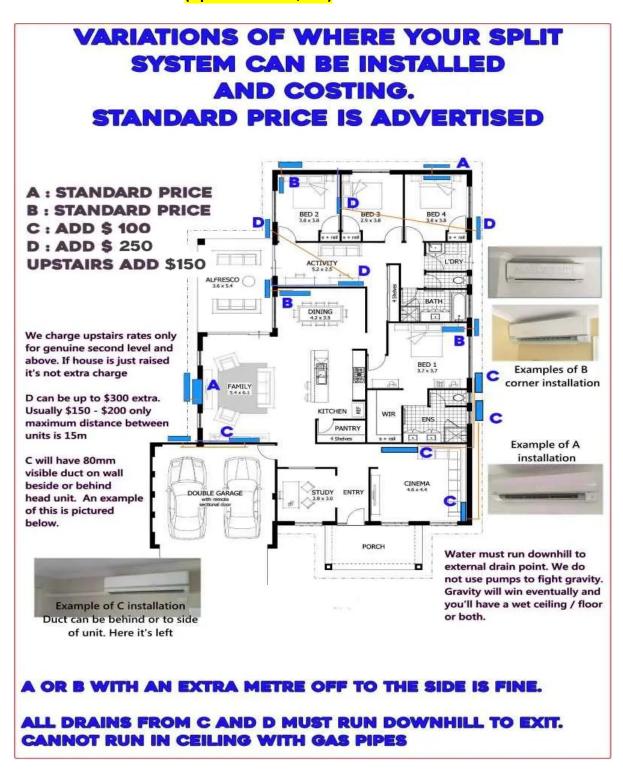

Please see the Installation diagram second page. Install must be an A or B type. If install is a C or D or upstairs, there will be extra charges as listed on the diagram. The extra rarely exceeds 500 for the hardest install.

INSTALLATION DIAGRAM BELOW. A AND B ARE COVERED COMPLETELY BY QUOTED PRICE ABOVE. C AND D ARE EXTRA AS MARKED (Upstairs is now \$150)

PLEASE NOTE : DUE TO INCREASES IN COPPER PIPING COSTS : D INSTALL CAN BE UP TO \$500 MORE.

ALTHOUGH IN MOST CASES IT IS \$300 - \$400 EXTRA