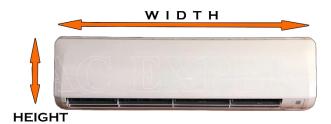

# PLEASE CHECK YOU HAVE ENOUGH WALL SPACE INSIDE

**MEASUREMENTS MITSUBISHI AVANTI: 2.5 – 5KW** 

INDOOR UNIT DIMENSIONS

880mm wide 350mm high

MEASUREMENT MITSUBISHI BRONTE: 7.1 – 8.0KW

INDOOR UNIT DIMENSIONS

1200mm wide 360mm high

#### MIDEA INDOOR UNIT DIMENSIONS - SLIGHTLY SMALLER THAN Mitsubishi

2.5kw = 805mm 5kw = 1080mm 9kw = 1260mm

3.5kw 7kw

All Midea need 350mm height allowance