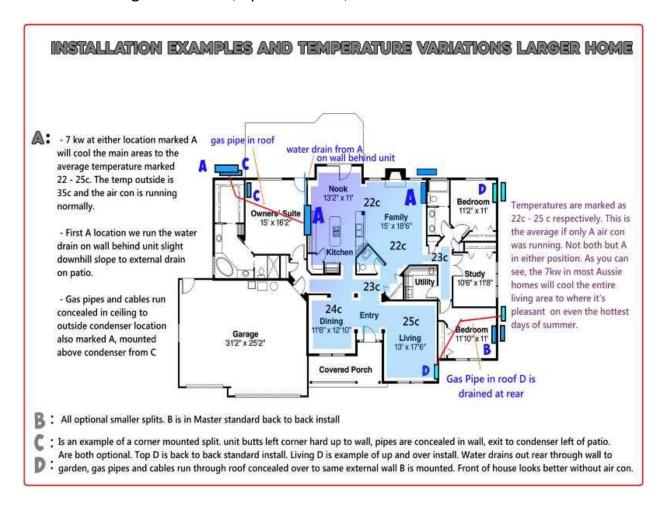

INSTALLATION DIAGRAM BELOW. A AND B ARE COVERED COMPLETELY BY QUOTED PRICE ABOVE. C AND D ARE EXTRA AS MARKED (Upstairs is now \$150)

#### **INSTALL ONLY**

Our price if you already bought your split system

Up to 4kw \$600 Up to 6kw \$650 Up to 9kw \$750 Upstairs add \$150

A and B install covered completely by these prices. C or D Install see diagram page 2 for cost

# TEMPERATURE VARIATIONS INSIDE THE HOME COOLED WITH SPLIT SYSTEMS

35 Degrees outside, Split set at 22, all windows and doors closed

We are able to install within a week from your order. **If you have a baby or are elderly** or some bizarre emergency we might be able to shuffle stuff around to get you in faster.