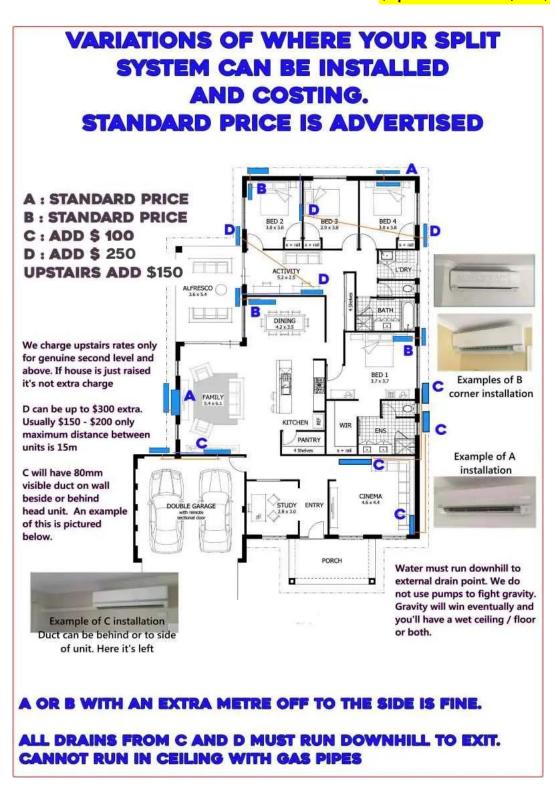

INSTALLATION DIAGRAM BELOW. A AND B ARE COVERED COMPLETELY BY QUOTED PRICE ABOVE. C AND D ARE EXTRA AS MARKED (Upstairs is now \$150)

#### **INSTALL ONLY**

Our price if you already bought your split system

Up to 4kw \$600 Up to 6kw \$650 Up to 9kw \$750 Upstairs add \$150

A and B install covered completely by these prices. C or D Install see diagram page 2 for cost